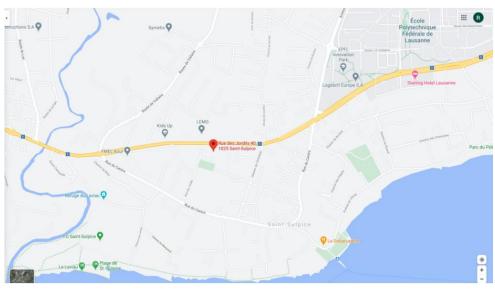

# 196m2 office space available for rent

Considering the reorientation of its activities, Intuitive Therapeutics SA is looking for companies or individuals searching for quiet, modern, well-located, and well-connected workplace.

**Possibility for partial rent**: Intuitive Therapeutics is ready to rent the entire office or only a part of it.

#### Office

196m2 including 5 rooms, one cafeteria and restrooms are available. 5 external parking places are also available. It has been renewed just before Intuitive Therapeutics arrival in May 2017.

#### Map



## A: Office room 1



## B: Office room 2





# C: Office room 3



### D: Office room 4





## E: Cafeteria





# F: Office room 5



G: Restrooms

H: Corridor



## Location

Rue des Jordils 40, 1025 St. Sulpice

Switzerland





### Availability: immediately

#### At less than 5 minutes' walk

- Public transportation: bus 701 (Lausanne Bourdonette to Morges Gare) and bus 31 (St. Sulpice Venoge Sud to Renens VD Gare Sud) every 5 minutes approximatively.
- EPFL: Ecole Polytechnic Federal Lausanne
- Food:
  - o Various restaurant as Mauro Traiteur, Haiku sushi & wok food and Toriko
  - o Bakery and restaurants in St. Sulpice centre
- Sport: sport shops and fitness centers
- Shops: Drug store, newspaper store and bank
- Other: Access to the Leman lake

### Pricing (in CHF)

| Description        | Yearly | Monthly | Per year per m2 |
|--------------------|--------|---------|-----------------|
| Net rent           | 45'120 | 3'760   | 230             |
| Down payment for   | 2'880  | 240     | 14.7            |
| he