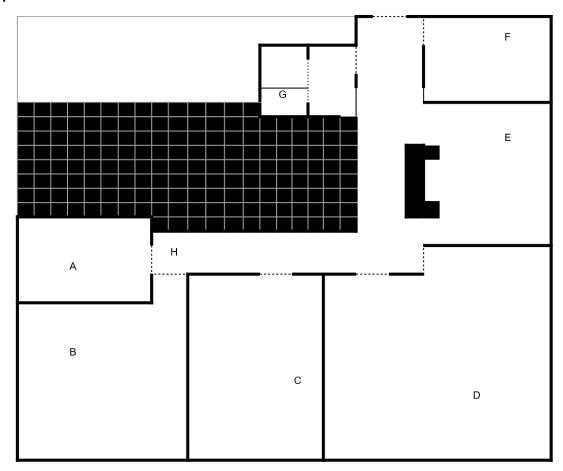

# 196m2 office space available for rent

Considering the reorientation of its activities, Intuitive Therapeutics SA is looking for companies or individuals searching for quiet, modern, well-located, and well-connected workplace.

**Possibility for partial rent**: Intuitive Therapeutics is ready to rent the entire office or only a part of it.

#### Office

196m2 including 5 rooms, one cafeteria and restrooms are available. 5 external parking places are also available. It has been renewed just before Intuitive Therapeutics arrival in May 2017.

#### Map



## A: Office room 1



## B: Office room 2





# C: Office room 3



### D: Office room 4





## E: Cafeteria





# F: Office room 5



G: Restrooms

H: Corridor



## Location

Rue des Jordils 40, 1025 St. Sulpice

Switzerland





### Availability: immediately

#### At less than 5 minutes' walk

- Public transportation: bus 701 (Lausanne Bourdonette to Morges Gare) and bus 31 (St. Sulpice Venoge Sud to Renens VD Gare Sud) every 5 minutes approximatively.
- EPFL: Ecole Polytechnic Federal Lausanne
- Food:
  - o Various restaurant as Mauro Traiteur, Haiku sushi & wok food and Toriko
  - o Bakery and restaurants in St. Sulpice centre
- Sport: sport shops and fitness centers
- Shops: Drug store, newspaper store and bank
- Other: Access to the Leman lake

### Pricing (in CHF)

| Descript