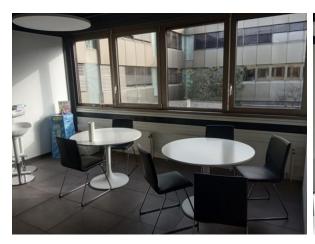

# 196m2 office space available for rent

Considering the reorientation of its activities, Intuitive Therapeutics SA is looking for companies or individuals searching for quiet, modern, well-located, and well-connected workplace.

**Possibility for partial rent**: Intuitive Therapeutics is ready to rent the entire office or only a part of it.

#### Office

196m2 including 5 rooms, one cafeteria and restrooms are available. 5 external parking places are also available. It has been renewed just before Intuitive Therapeutics arrival in May 2017.

#### Map



## A: Office room 1



## B: Office room 2





# C: Office room 3



### D: Office room 4





## E: Cafeteria





# F: Office room 5



G: Restrooms

H: Corridor



## Location

Rue des Jordils 40, 1025 St. Sulpice

Switzerland





### Availability: immediately

#### At less than 5 minutes' walk

- Public transportation: bus 701 (Lausanne Bourdonette to Morges Gare) and bus 31 (St. Sulpice Venoge Sud to Renens VD Gare Sud) every 5 minutes approximatively.
- EPFL: Ecole Polytechnic Federal Lausanne
- Food:
  - o Various restaurant as Mauro Traiteur, Haiku sushi & wok food and Toriko
  - o Bakery and restaurants in St. Sulpice centre
- Sport: sport shops and fitness centers
- Shops: Drug store, newspaper store and bank
- Other: Access to the Leman lake

### Pricing (in CHF)

| Description        | Yearly | Monthly | Per year per m2 |
|--------------------|--------|---------|-----------------|
| Net