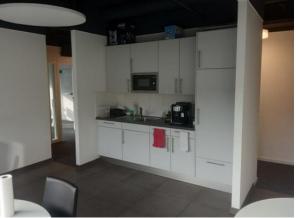

# 196m2 office space available for rent

Considering the reorientation of its activities, Intuitive Therapeutics SA is looking for companies or individuals searching for quiet, modern, well-located, and well-connected workplace.

**Possibility for partial rent**: Intuitive Therapeutics is ready to rent the entire office or only a part of it.

#### Office

196m2 including 5 rooms, one cafeteria and restrooms are available. 5 external parking places are also available. It has been renewed just before Intuitive Therapeutics arrival in May 2017.

#### Map



## A: Office room 1



## B: Office room 2





# C: Office room 3



### D: Office room 4





## E: Cafeteria





# F: Office room 5



G: Restrooms

H: Corridor



## Location

Rue des Jordils 40, 1025 St. Sulpice

Switzerland





### Availability: immediately

#### At less than 5 minutes' walk

- Public transportation: bus 701 (Lausanne Bourdonette to Morges Gare) and bus 31 (St. Sulpice Venoge Sud to Renens VD Gare Sud) every 5 minutes approximatively.
- EPFL: Ecole Polytechnic Federal Lausanne
- Food:
  - o Various restaurant as Mauro Traiteur, Haiku sushi & wok food and Toriko
  - o Bakery and restaurants in St. Sulpice centre
- Sport: sport shops and fitness centers
- Shops: Drug store, newspaper store and bank
- Other: Access to the Leman lake

### Pricing (in CHF)

| Description        | Yearly | Monthly | Per year per m2 |
|--------------------|--------|---------|-----------------|
| Net r