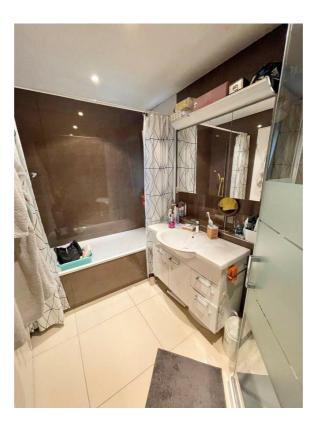

Also on this floor are the guest toilet with window, the bathroom with glazed shower and bathtub, as well as two children's bedrooms and the master bedroom with walk-in dressing room. The rooms all have a beautiful wooden floor, electric blinds and direct access to the terrace.