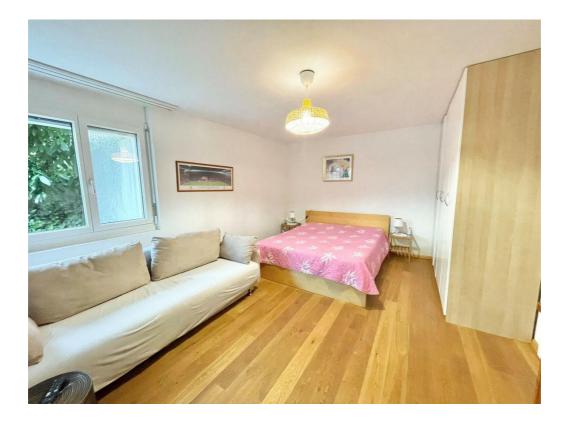

Also on this floor are the guest toilet with window, the bathroom with glazed shower and bathtub, as well as two children's bedrooms and the master bedroom with walk-in dressing room. The rooms all have a beautiful wooden floor, electric blinds and direct access to the terrace.