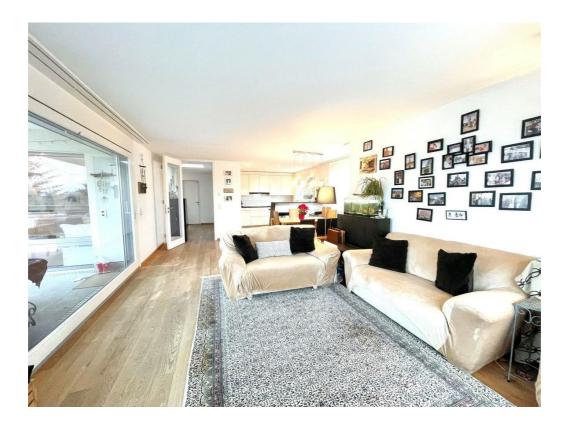

30 m2 are the ancillary rooms such as a spacious basement room, a laundry room with washing machine / tumbler and the technical room with the modern heat pump and boiler, located.

Via a short staircase you reach the entrance of the terrace house, where you are welcomed by a bright entrance hall with a practical built-in wardrobe. Entering through the wide and bright hallway you reach the spacious living / dining area with open kitchen and direct access to the partially covered terrace. This area has a stately size of 41 m2 and

#### DISCLOSURES

Reference: 4098673 Type: Terrace House Room: 5.5 Bedrooms: 4 Living space: 175 m<sup>2</sup> Availability: 01.05.2023 Year of manufacture: 2012

forms the absolute heart of the house. Here you can meet as a family, cook together, sit together or simply enjoy life. The modern, open kitchen nestles harmoniously into this space and leaves absolutely nothing to be desired. Thanks to the large window fronts, this room is flooded with light and you enjoy a magnificent view of your beautiful terrace and the spacious surroundings.