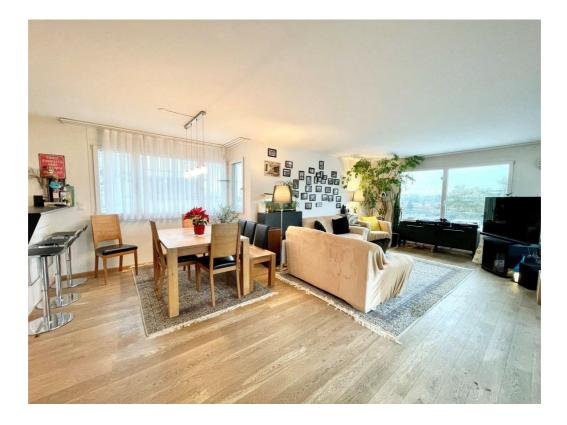

30 m2 are the ancillary rooms such as a spacious basement room, a laundry room with washing machine / tumbler and the technical room with the modern heat pump and boiler, located.

Via a short staircase you reach the entrance of the terrace house, where you are welcomed by a bright entrance hall with a practical built-in wardrobe. Entering through the wide and bright hallway you reach the spacious living / dining area with open kitchen and direct access to the partially covered terrace. This area has a stately size of 41 m2 and

#### DISCLOSURES

Reference: 4098673 Type: Terrace House Room: 5.5 Bedrooms: 4 Living space: 175 m<sup>2</sup> Availability: 01.05.2023 Year of manufacture: 2012

forms the absolute heart of the house. Here you can meet as a family, cook together, sit together or simply enjoy life. The modern, open kitchen nestles harmoniously into this space and leaves absolutely nothing to be desired. Thanks to the large window fronts, this room is flooded with light and you enjoy a magnificent view of your beautiful terrace and the spacious surroundings.