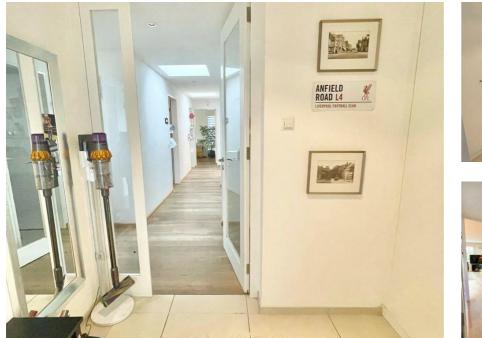

30 m2 are the ancillary rooms such as a spacious basement room, a laundry room with washing machine / tumbler and the technical room with the modern heat pump and boiler, located.

Via a short staircase you reach the entrance of the terrace house, where you are welcomed by a bright entrance hall with a practical built-in wardrobe. Entering through the wide and bright hallway you reach the spacious living / dining area with open kitchen and direct access to the partially covered terrace. This area has a stately size of 41 m2 and