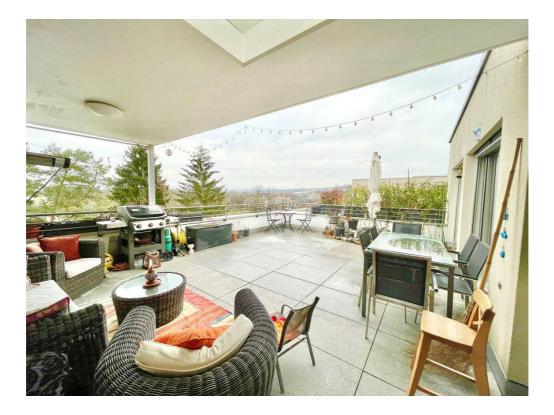

30 m2 are the ancillary rooms such as a spacious basement room, a laundry room with washing machine / tumbler and the technical room with the modern heat pump and boiler, located.

Via a short staircase you reach the entrance of the terrace house, where you are welcomed by a bright entrance hall with a practical built-in wardrobe. Entering through the wide and bright hallway you reach the spacious living / dining area with open kitchen and direct access to the partially covered terrace. This area has a stately size of 41 m2 and

#### DISCLOSURES

Reference: 4098673 Type: Terrace House Room: 5.5 Bedrooms: 4 Living space: 175 m<sup>2</sup> Availability: 01.05.2023 Year of manufacture: 2012

forms the absolute heart of the house. Here you can meet as a family, cook together, sit together or simply enjoy life. The modern, open kitchen nestles harmoniously into this space and leaves absolutely nothing to be desired. Thanks to the large window fronts, this room is flooded with light and you enjoy a magnificent view of your beautiful terrace and the spacious surroundings.

#### OUTDOOR

- Terrace(s)
- Quiet location

#### OUTLOOK

- Beautiful view
- Free view