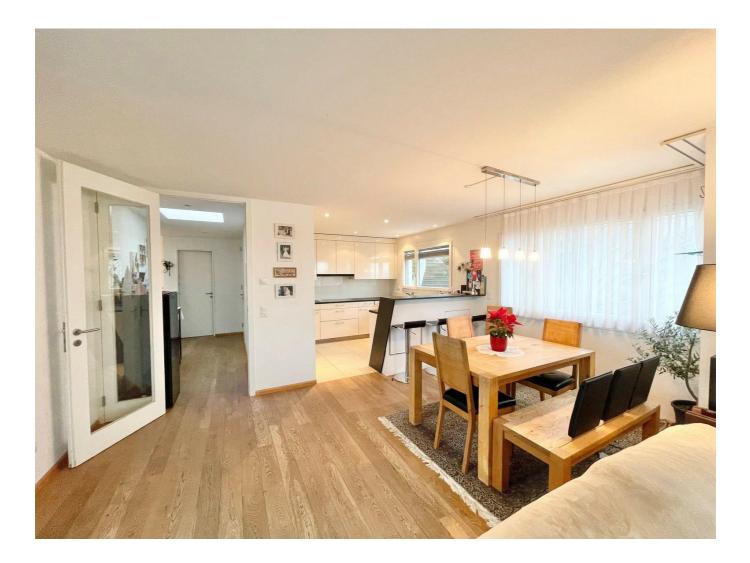

30 m2 are the ancillary rooms such as a spacious basement room, a laundry room with washing machine / tumbler and the technical room with the modern heat pump and boiler, located.

Via a short staircase you reach the entrance of the terrace house, where you are welcomed by a bright entrance hall with a practical built-in wardrobe. Entering through the wide and bright hallway you reach the spacious living / dining area with open kitchen and direct access to the partially covered terrace. This area has a stately size of 41 m2 and

#### DISCLOSURES

Reference: 4098673 Type: Terrace House Room: 5.5 Bedrooms: 4 Living space: 175 m<sup>2</sup> Availability: 01.05.2023 Year of manufacture: 2012

forms the absolute heart of the house. Here you can meet as a family, cook together, sit together or simply enjoy life. The modern, open kitchen nestles harmoniously into this space and leaves absolutely nothing to be desired. Thanks to the large window fronts, this room is flooded with light and you enjoy a magnificent view of your beautiful terrace and the spacious surroundings.

Also on this floor are the guest toilet with window, the bathroom with glazed shower and bathtub, as well as two children's bedrooms and the master bedroom with walk-in dressing room. The rooms all have a beautiful wooden floor, electric blinds and direct access to the terrace.