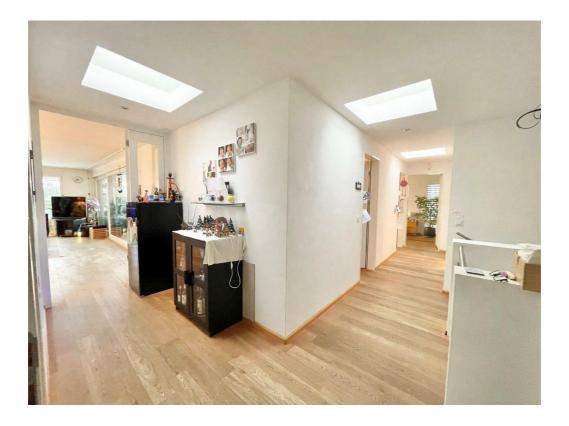

30 m2 are the ancillary rooms such as a spacious basement room, a laundry room with washing machine / tumbler and the technical room with the modern heat pump and boiler, located.

Via a short staircase you reach the entrance of the terrace house, where you are welcomed by a bright entrance hall with a practical built-in wardrobe. Entering through the wide and bright hallway you reach the spacious living / dining area with open kitchen and direct access to the partially covered terrace. This area has a stately size of 41 m2 and