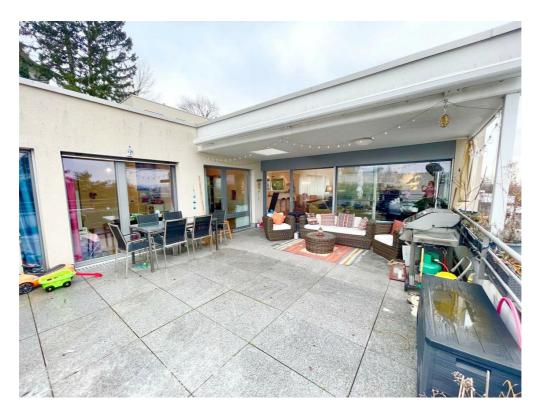

30 m2 are the ancillary rooms such as a spacious basement room, a laundry room with washing machine / tumbler and the technical room with the modern heat pump and boiler, located.

Via a short staircase you reach the entrance of the terrace house, where you are welcomed by a bright entrance hall with a practical built-in wardrobe. Entering through the wide and bright hallway you reach the spacious living / dining area with open kitchen and direct access to the partially covered terrace. This area has a stately size of 41 m2 and

#### DISCLOSURES

Reference: 4098673 Type: Terrace House Room: 5.5 Bedrooms: 4 Living space: 175 m<sup>2</sup> Availability: 01.05.2023 Year of manufacture: 2012

forms the absolute heart of the house. Here you can meet as a family, cook together, sit together or simply enjoy life. The modern, open kitchen nestles harmoniously into this space and leaves absolutely nothing to be desired. Thanks to the large window fronts, this room is flooded with light and you enjoy a magnificent view of your beautiful terrace and the spacious surroundings.