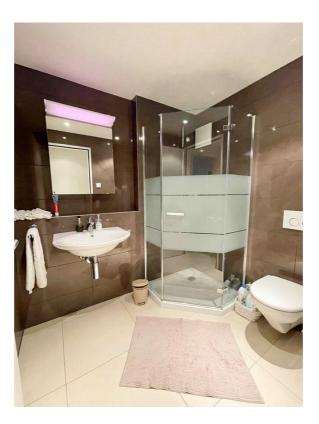

One floor below is the heated guest room with natural light and the bathroom with shower. Practically separated, your guests enjoy their privacy and their own bathroom here. Also on this floor you will find a spacious basement room, the laundry room with washing machine and tumble dryer as well as the technical room with the heat pump heating and the boiler.