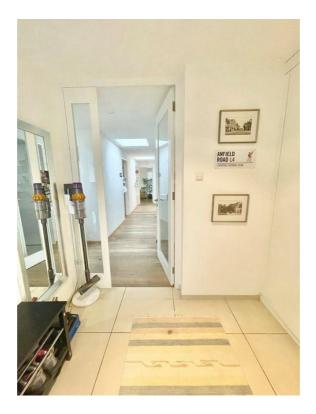

30 m2 are the ancillary rooms such as a spacious basement room, a laundry room with washing machine / tumbler and the technical room with the modern heat pump and boiler, located.

Via a short staircase you reach the entrance of the terrace house, where you are welcomed by a bright entrance hall with a practical built-in wardrobe. Entering through the wide and bright hallway you reach the spacious living / dining area with open kitchen and direct access to the partially covered terrace. This area has a stately size of 41 m2 and