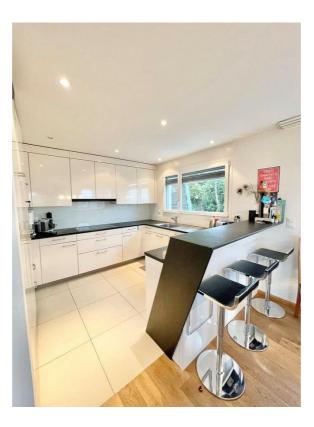

30 m2 are the ancillary rooms such as a spacious basement room, a laundry room with washing machine / tumbler and the technical room with the modern heat pump and boiler, located.

Via a short staircase you reach the entrance of the terrace house, where you are welcomed by a bright entrance hall with a practical built-in wardrobe. Entering through the wide and bright hallway you reach the spacious living / dining area with open kitchen and direct access to the partially covered terrace. This area has a stately size of 41 m2 and

#### DISCLOSURES

Reference: 4098673 Type: Terrace House Room: 5.5 Bedrooms: 4 Living space: 175 m<sup>2</sup> Availability: 01.05.2023 Year of manufacture: 2012

forms the absolute heart of the house. Here you can meet as a family, cook together, sit together or simply enjoy life. The modern, open kitchen nestles harmoniously into this space and leaves absolutely nothing to be desired. Thanks to the large window fronts, this room is flooded with light and you enjoy a magnificent view of your beautiful terrace and the spacious surroundings.