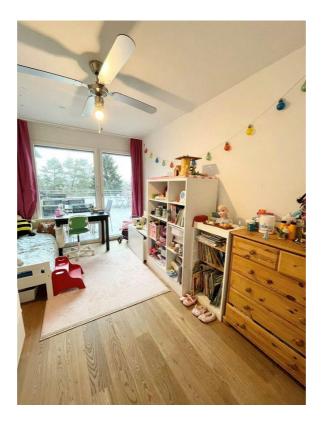

Also on this floor are the guest toilet with window, the bathroom with glazed shower and bathtub, as well as two children's bedrooms and the master bedroom with walk-in dressing room. The rooms all have a beautiful wooden floor, electric blinds and direct access to the terrace.

# PHOTO(S)

Mein Heim

IHR IMMO-PARTNER FÜRS WOHNFÜHLEN

Mein Heim

IHR IMMO-PARTNER FÜRS WOHNFÜHLEN

Mein Heim

IHR IMMO-PARTNER FÜRS WOHNFÜHLEN

Mein Heim