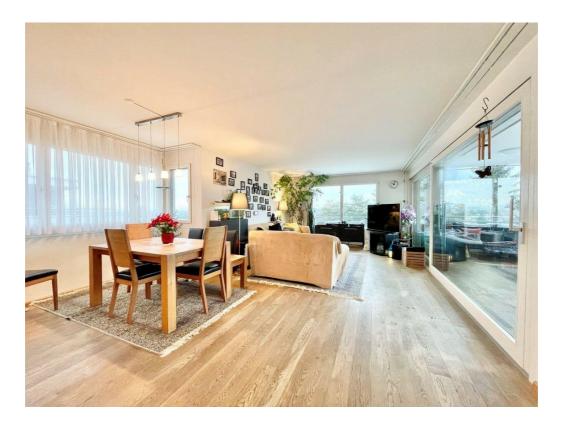

30 m2 are the ancillary rooms such as a spacious basement room, a laundry room with washing machine / tumbler and the technical room with the modern heat pump and boiler, located.

Via a short staircase you reach the entrance of the terrace house, where you are welcomed by a bright entrance hall with a practical built-in wardrobe. Entering through the wide and bright hallway you reach the spacious living / dining area with open kitchen and direct access to the partially covered terrace. This area has a stately size of 41 m2 and

#### DISCLOSURES

Reference: 4098673 Type: Terrace House Room: 5.5 Bedrooms: 4 Living space: 175 m<sup>2</sup> Availability: 01.05.2023 Year of manufacture: 2012

forms the absolute heart of the house. Here you can meet as a family, cook together, sit together or simply enjoy life. The modern, open kitchen nestles harmoniously into this space and leaves absolutely nothing to be desired. Thanks to the large window fronts, this room is flooded with light and you enjoy a magnificent view of your beautiful terrace and the spacious surroundings.