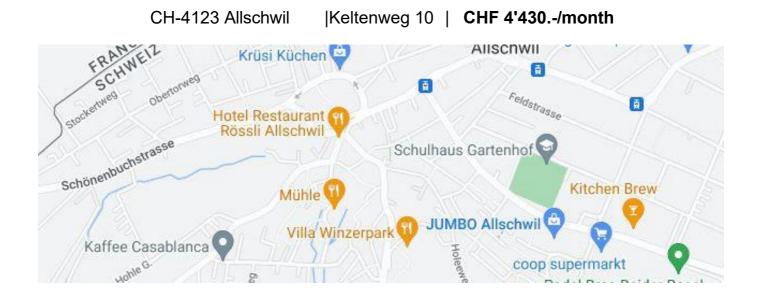

### MODERN TERRACE HOUSE IN QUIET AND CENTRAL LOCATION

CH-4123 Allschwil

|Keltenweg 10 | CHF 4'430.-/month

# LOCATION

|        | <b>♀</b>          |
|--------|-------------------|
| Public | transport400 m    |
| m      | Primary school350 |
|        | Shops400 m        |
|        | Restaurants400 m  |