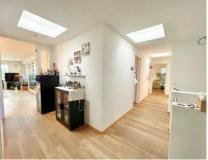

30 m2 are the ancillary rooms such as a spacious basement room, a laundry room with washing machine / tumbler and the technical room with the modern heat pump and boiler, located.

Via a short staircase you reach the entrance of the terrace house, where you are welcomed by a bright entrance hall with a practical built-in wardrobe. Entering through the wide and bright hallway you reach the spacious living / dining area with open kitchen and direct access to the partially covered terrace. This area has a stately size of 41 m2 and

#### DISCLOSURES

Reference: 4098673 Type: Terrace House Room: 5.5 Bedrooms: 4 Living space: 175 m<sup>2</sup> Availability: 01.05.2023 Year of manufacture: 2012

forms the absolute heart of the house. Here you can meet as a family, cook together, sit together or simply enjoy life. The modern, open kitchen nestles harmoniously into this space and leaves absolutely nothing to be desired. Thanks to the large window fronts, this room is flooded with light and you enjoy a magnificent view of your beautiful terrace and the spacious surroundings.